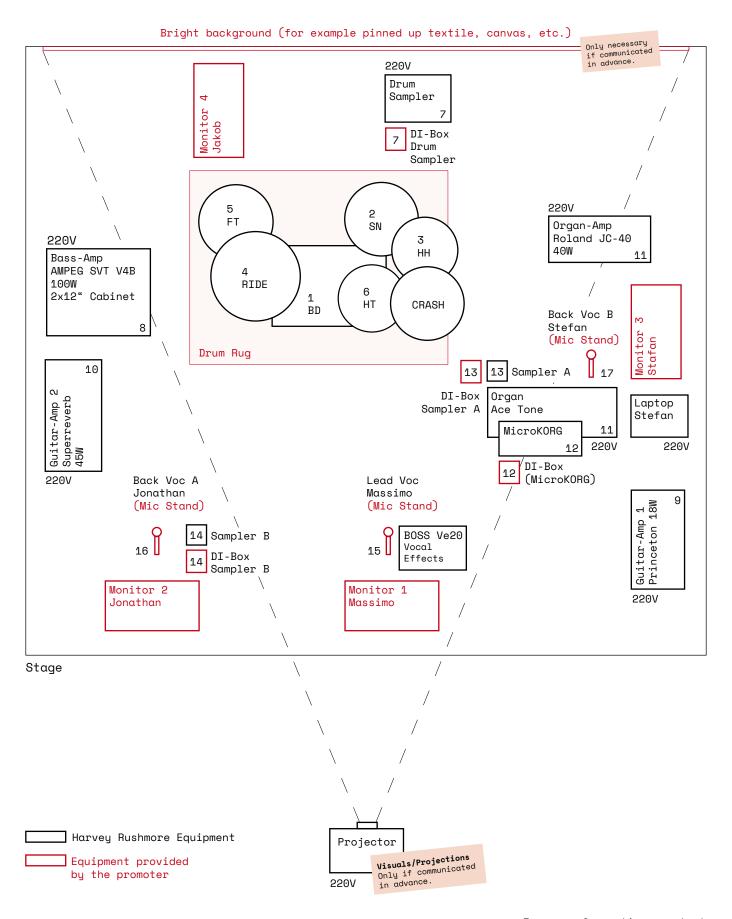

#### Setup

|    | Instrument                               | Mic / D.I.              | Musician | Small Venue |
|----|------------------------------------------|-------------------------|----------|-------------|
| 1  | BassDrum 22"                             | Mic (e.g. SM /Beta 91)  | Jakob    | x           |
| 2  | Snare                                    | Mic (e.g. SM 57)        | Jakob    |             |
| 3  | Overhead/Percussion 1                    | Mic                     | Jakob    |             |
| 4  | Overhead/Percussion 2                    | Mic                     | Jakob    |             |
| 5  | FloorTom 16"                             | Mic                     | Jakob    |             |
| 6  | HighTom 13"                              | Mic                     | Jakob    |             |
| 7  | Drum Sampler                             | DI Box (XLR out)        | Jakob    | x           |
| 8  | Bass Amp                                 | Mic or Balanced Out XLR | Jonathan |             |
| 9  | Git. Amp 1 (Princeton)                   | Mic (e.g. e609)         | Massimo  |             |
| 10 | Git. Amp 2 (Superreverb)                 | Mic (e.g. e609)         | Massimo  |             |
| 11 | Organ Amp (Roland JC-40)                 | Mic (e.g. e609/SM 57)   | Stefan   |             |
| 12 | MicroKORG                                | DI Box                  | Stefan   | x           |
| 13 | Sampler A                                | DI Box                  | Stefan   | x           |
| 14 | Sampler B                                | DI Box                  | Jonathan | x           |
| 15 | Voc Lead<br>Effect: Reverb and Tap-Delay | Mic (e.g. SM 58)        | Massimo  | x           |
| 16 | Back Voc A<br>Effect: Reverb             | Mic (e.g. SM 58)        | Jonathan | x           |
| 17 | Back Voc B<br>Effect: Reverb             | Mic (e.g. SM 58)        | Stefan   | x           |

#### Equipment provided by Promoter

- Mic Stands
- 4 Monitors
- Microphones
- Vocal effects
- Drum Rug
- Stagelights etc.

## Lights/Projector (Viusal Show)

Stefan is responsible for live-visuals during the show. For that reason a mounted projector and a white background on the stage, provided by the promoter, would be appreciated. The projecter should have the most common ports such as HDMI or VGA. At least an opportunity to mount our projector should be provided by the promotor. In case of questions contact Stefan +41 78 812 20 40.

#### Equipment sharing

| Drums:                   | HighTom, FloorTom and BassDrum<br>(No mounting for RackToms provided!) |
|--------------------------|------------------------------------------------------------------------|
| Bassamp (AMPEG):         | yes                                                                    |
| Organamp (Roland JC-40): | yes                                                                    |
| Guitaramps (Fender):     | No sharing                                                             |